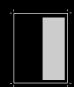

| Inside front cover                                  | \$2,280 | \$2,160  | \$1,935  |
| INSERTS                                             | PRICE   |          |          |
| (Maximum size for inserts: 210mm wide x 297mm high) |         |          |          |
| One page (2 sides)                                  | \$1,870 |          |          |
| Two page (4 sides)                                  | \$2,430 |          |          |
|                                                     |         |          |          |

### **DEADLINES**

| ISSUE  | DEADLINE |
|--------|----------|
| AUTUMN |          |
| WINTER |          |
| SUMMER |          |



### ADVERT DIMENSIONS



#### **DOUBLE PAGE SPREAD**

TRIM SIZE: H 297mm x W 420mm + add 5mm bleed (Keep type & logos 10mm in from trim)



### **HALF PAGE VERTICAL**

H 275mm x W 90mm no bleed required



#### **FULL PAGE**

TRIM SIZE: H 297mm x W 210mm + add 5mm bleed (Keep type & logos 10mm in from trim)



#### **QUARTER PAGE HORIZONTAL**

H 65mm x W 184mm no bleed required



### **HALF PAGE HORIZONTAL**

H 130mm x W 184mm no bleed required



#### **QUARTER PAGE** VERTICAL

H 130mm x W 90mm no bleed required