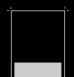

|
| (Maximum size for inserts: 210mm wide x 297mm high) |         |          |          |
| One page (2 sides)                                  | \$1,870 |          |          |
| Two page (4 sides)                                  | \$2,430 |          |          |
|                                                     |         |          |          |

### **DEADLINES**

| ISSUE  | DEADLINE |
|--------|----------|
| AUTUMN |          |
| WINTER |          |
| SUMMER |          |



### ADVERT DIMENSIONS



#### **DOUBLE PAGE SPREAD**

TRIM SIZE: H 297mm x W 420mm + add 5mm bleed (Keep type & logos 10mm in from trim)



### **HALF PAGE VERTICAL**

H 275mm x W 90mm no bleed required



#### **FULL PAGE**

TRIM SIZE: H 297mm x W 210mm + add 5mm bleed (Keep type & logos 10mm in from trim)



#### **QUARTER PAGE HORIZONTAL**

H 65mm x W 184mm no bleed required



### **HALF PAGE HORIZONTAL**

H 130mm x W 184mm no bleed required



#### **QUARTER PAGE** VERTICAL

H 130mm x W 90mm no bleed required