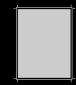

#### **FULL PAGE**

TRIM SIZE: H 297mm x W 210mm + add 5mm bleed (Keep type & logos 10mm in from trim)