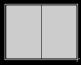

#### **DOUBLE PAGE SPREAD**

TRIM SIZE: H 297mm x W 420mm + add 5mm bleed (Keep type & logos 10mm in from trim)