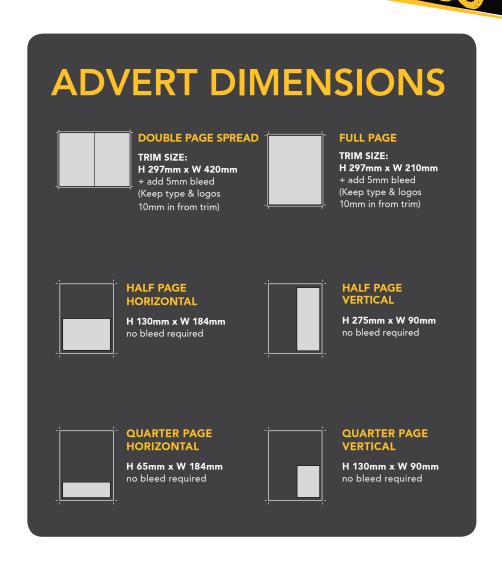

## AD RATES 2015 all prices are per issue and exclude GST

| Full colour                                         | casual  | 2 issues | 4 issues |
|-----------------------------------------------------|---------|----------|----------|
| Double page spread                                  | \$3,960 | \$3,760  | \$3,370  |
| Full page                                           | \$2,200 | \$2,090  | \$1,870  |
| Half page                                           | \$1,540 | \$1,465  | \$1,310  |
| Quarter Page                                        | \$770   | \$730    | \$660    |
| Preferred Position                                  | casual  | 2 issues | 4 issues |
| Gatefold (3 pages)                                  | \$5,060 | \$4,800  | \$4,300  |
| Inside front cover double page spread               | \$4,180 | \$3,970  | \$3,550  |
| Outside back cover                                  | \$2,860 | \$2,720  | \$2,150  |
| Inside front cover                                  | \$2,530 | \$2,400  | \$2,150  |
| Inserts                                             | casual  | 2 issues | 4 issues |
| (Maximum size for inserts: 210mm wide x 297mm high) |         |          |          |
| One page (2 sides)                                  | \$1,870 |          |          |
| Two page (4 sides)                                  | \$2,430 |          |          |