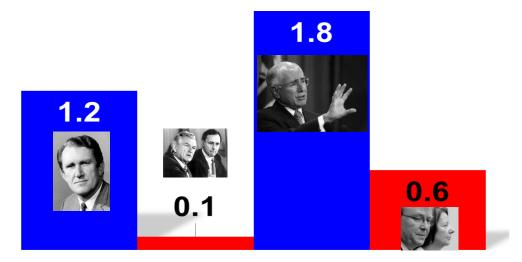

#### **Real Wages Growth** % (Annual Average)

Note: Real wages grew by 21.5% under Howard

Source: Parliament of Australia Research Paper (2013) Economic indicators: Fraser to Rudd/Gillard Government

A Unified Voice Driving Effective Workforce Outcomes for the Resource Industry